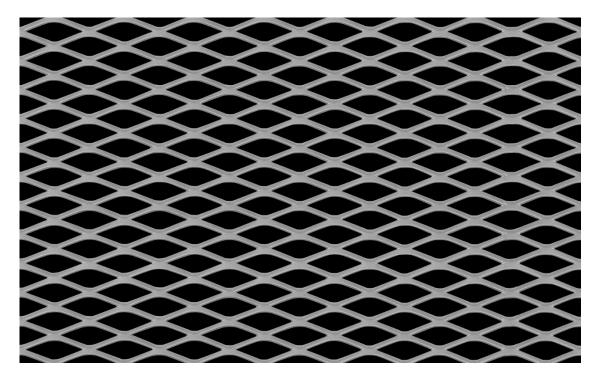

## **Expanded Metal - Product Data Sheet**

Mesh Ref No: 19-96S Raised Stainless Steel Mesh

LW Pitch:19.05mmStrand Width:1.71mmSW Pitch:7.26mmThickness:0.70mmWeight:2.70 kg / m2Open Area:53%

Material: Stainless Steel Grade 304 to BS EN 1.4301